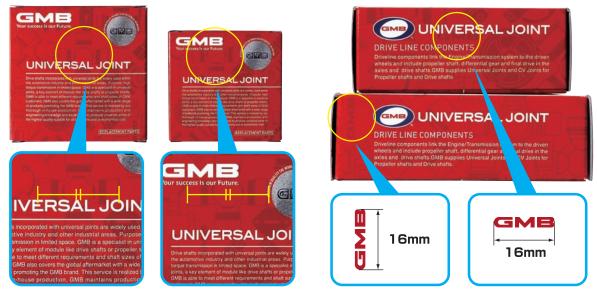

#### 2 Check the pattern size and logo size

#### CHECK POINT Logo size

Patterns of the universal joint are printed on the solid red background of the side and back of individual box. In the case of genuine products, the pattern size is unified for each product series. In addition, although GMB logos are dotted on the box, logo size will not change depending on the size of the box.

In the case of the universal joint, we have unified patterns with a width of **16mm**.

Fake product's pattern size is depending on the size of individual box, and the logo size is not 16 mm. We believe that fake product printing is using the data which scanned from the genuine box and imitating by enlarging or reducing it according to the size of the box.

Even if the size of individual box is different, the size of pattern is the same

The size of GMB logo is unified with an actual size of 16mm