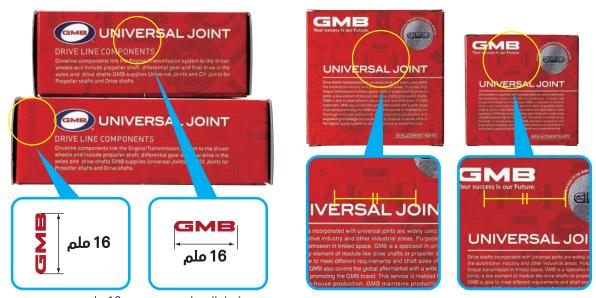

#### 2 Check the pattern size and logo size

#### CHECK POINT Logo size

Patterns of the universal joint are printed on the solid red background of the side and back of individual box. In the case of genuine products, the pattern size is unified for each product series. In addition, although GMB logos are dotted on the box, logo size will not change depending on the size of the box.

In the case of the universal joint, we have unified patterns with a width of **16mm**.

Fake product's pattern size is depending on the size of individual box, and the logo size is not 16 mm. We believe that fake product printing is using the data which scanned from the genuine box and imitating by enlarging or reducing it according to the size of the box.

Even if the size of individual box is different, the size of pattern is the same

The size of GMB logo is unified with an actual size of 16mm