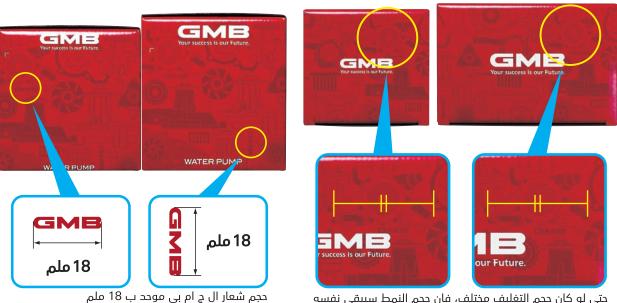

### Check the pattern size and logo size

#### CHECK POINT ► Logo size

Patterns of the water pump are printed on the solid red background of the lid, side and back of individual box. In the case of genuine products, the pattern size is unified for each product series. In addition, although GMB logos are dotted on the box, logo size will not change depending on the size of the box.

In the case of the water pump, we have unified patterns with a width of 18 mm.

Fake product's pattern size is depending on the size of individual box, and the logo size is not 18 mm.

We believe that fake product printing is using the data which scanned from the genuine box and imitating by enlarging or reducing it according to the size of the box.

Even if the size of individual box is different, the size of pattern is the same

The size of GMB logo is unified with an actual size of 18 mm

## نقطة التحقق ◄ حجم الشعار

تحقق من حجم النمط وحجم الشعار

يتم طباعة الانماط لمضخة الماء على خلفية حمراء صلبة من الجانب ومن الخلف للتغليف. في حالة المنتجات الاصليه، يكون حجم النمط موحد لكل سلسلة من المنتجات وبالإضافة إلى ذلك، على الرغم من تقطع شعارات ال ج ام بي على التغليف، فان حجم الشعار لن يتغير اعتمادا على حجم التغليف. في حالة مضخة الماء، لدينا أنماط موحدة بعرض 18 ملم.

حجم نمط المنتج المقلد يعتمد على حجم التغليف، وحجم الشعار ليس 18 ملم.

نحن نعتقد أن الطباعة على المنتج المقلد هو استخدام البيانات التي تم مسحها ضوئيا من تغليف اصلي ومن ثم تكبيرها او تصغيرها حسب حجم تغليف المنتج المقلد. - هل هذا الشرح ضروري - قد يساعد منتجين القطع المقلده على تحسين منتجاتهم.

حتى لو كان حجم التغليف مختلف، فان حجم النمط سيبقى نفسه