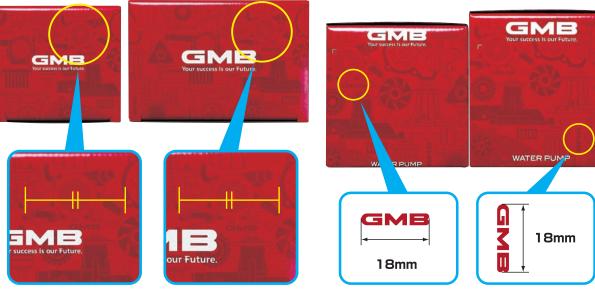

### Check the pattern size and logo size

#### CHECK POINT ► Logo size

Patterns of the water pump are printed on the solid red background of the lid, side and back of individual box. In the case of genuine products, the pattern size is unified for each product series. In addition, although GMB logos are dotted on the box, logo size will not change depending on the size of the box.

In the case of the water pump, we have unified patterns with a width of 18 mm.

Fake product's pattern size is depending on the size of individual box, and the logo size is not 18 mm.

We believe that fake product printing is using the data which scanned from the genuine box and imitating by enlarging or reducing it according to the size of the box.

Even if the size of individual box is different, the size of pattern is the same

The size of GMB logo is unified with an actual size of 18 mm