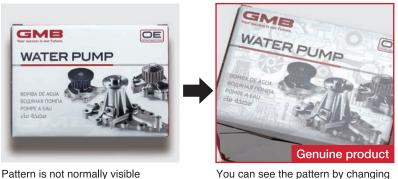

### How to distinguish between genuine product and fake product by examination of packaging

Check the special printing on the front of the individual box

### CHECK POINT ► Special printing

Although it is difficult to see from right in front, you can see the lithophane of the water pump which was made by special printing when looking at the light reflected by changing angle.

As it is a transparent coating, it is not normally visible. However, pattern will clearly appear when light hits it. It is easy to distinguish the fake product package because this pattern has not been printed.